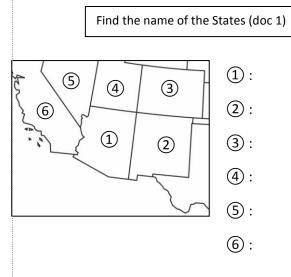

## **Questions** :

What are the 2 regions where the most people live from agriculture?

.....

What is the most populated region in Arizona?

Give the name of the most important Indian tribe in Arizona

Where is Arizona located in the United-States?